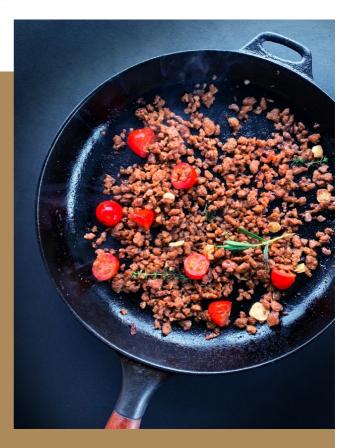

# **Description**

O'Vegetal brun: Plant-based ground meat substitute made from organic soy protein with reduced endocrine disruptors.

Made from our high-quality organic textured soy proteins, this crumbled plant-based meat provides excellent texture for veganizing your recipes (bolognese, lasagna, shepherd's pie, wraps, etc.).